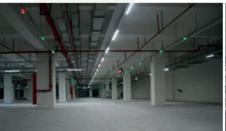

#### Application: car parking area, garages, corridors, warehouses, factories

18Watts 5500K-6000K