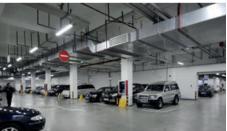

#### Application: car parking area, garages, corridors, warehouses, factories

18Watts 5500K-6000K