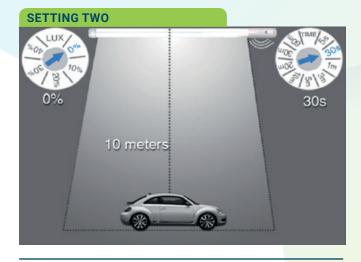

## **SENSOR TUBE**

PQ-TUS

When an object is in the detection area, the sensor tube turns on

When an object is away from the detection area, the sensor tube turns off after 30 seconds.

When an object is in the detection area, the sensor tube turns on

When an object is away from the detection area, after 5 minutes the sensor tube reduces to 20% and consumes 3.5 watts.

| SPECIFICATION    | LUX 0%    | LUX 10% | LUX 20% | LUX 30% | LUX 40% |
|------------------|-----------|---------|---------|---------|---------|
| 1200 mm 18 watts | OFF STATE | 1.5 W   | 3.5 W   | 5.5 W   | 7.5 W   |