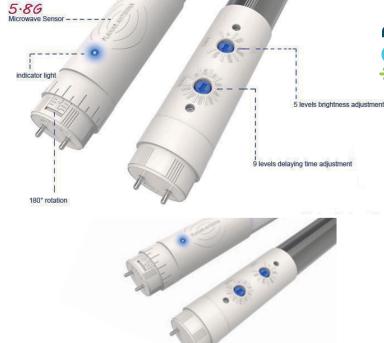

# Unique Design Microwave LED Sensor Tube

- 9 levels of adjustable brightness
- 5 levels of adjustable delaying time
- 180° rotation

| SPECIFICATIONS        |                                            |                     |                                          |  |  |  |
|-----------------------|--------------------------------------------|---------------------|------------------------------------------|--|--|--|
| Model                 | PQ-TUS-XXK-018W-120V-F-MW                  | LED                 | LUMENMAX                                 |  |  |  |
| Material              | Aluminum+PC cover                          | IP Rating           | IP67                                     |  |  |  |
| Color Temperature(K)  | 3000K-3500K / 4000K-4500K /<br>5000K-5500K | Power               | 18 W                                     |  |  |  |
| Rated Voltage         | AC100-240V, 50/60 Hz                       | Length              | 1200 mm                                  |  |  |  |
| THD                   | <20%                                       | Luminous Flux       | 1800 lm                                  |  |  |  |
| IP Rating             | IP50                                       | Luminous Efficiency | 100lm/w (125lm/w is optional)            |  |  |  |
| Operating Temperature | -40°C ~ +85°C                              | LED Driver          | Isolated driver with Rubycon capacitor   |  |  |  |
| CRI                   | ≥80                                        | Optional length:    | 600mm (10w), 900mm(15w),<br>1500mm (23w) |  |  |  |
| Power Factor          | >0.9                                       |                     |                                          |  |  |  |

XX= Color Temperature 31K=3000-3500K 41K=4000-4500K 51K=5000-5500K