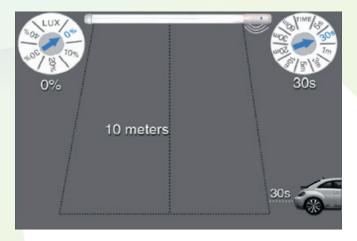

## **SENSOR TUBE**

PQ-TUS

When an object is in the detection area, the sensor tube turns on

When an object is away from the detection area, the sensor tube turns off after 30 seconds.

When an object is in the detection area, the sensor tube turns on

When an object is away from the detection area, after 5 minutes the sensor tube reduces to 20% and consumes 3.5 watts.

| SPECIFICATION    | LUX 0%    | LUX 10% | LUX 20% | LUX 30% | LUX 40% |
|------------------|-----------|---------|---------|---------|---------|
| 1200 mm 18 watts | OFF STATE | 1.5 W   | 3.5 W   | 5.5 W   | 7.5 W   |