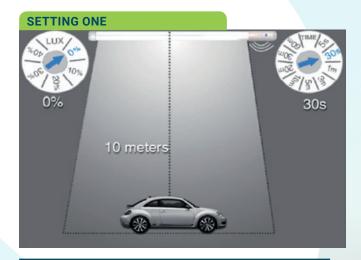

## **SENSOR TUBE**

PQ-TUS

When an object is in the detection area, the sensor tube turns on

When an object is away from the detection area, the sensor tube turns off after 30 seconds.

When an object is in the detection area, the sensor tube turns on

When an object is away from the detection area, after 5 minutes the sensor tube reduces to 20% and consumes 3.5 watts.

| SPECIFICATION    | LUX 0%    | LUX 10% | LUX 20% | LUX 30% | LUX 40% |
|------------------|-----------|---------|---------|---------|---------|
| 1200 mm 18 watts | OFF STATE | 1.5 W   | 3.5 W   | 5.5 W   | 7.5 W   |