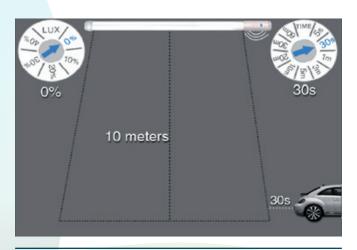

## **SENSOR TUBE**

PQ-TUS

When an object is in the detection area, the sensor tube turns on

When an object is away from the detection area, the sensor tube turns off after 30 seconds.

When an object is in the detection area, the sensor tube turns on

When an object is away from the detection area, after 5 minutes the sensor tube reduces to 20% and consumes 3.5 watts.

| SPECIFICATION    | LUX 0%    | LUX 10% | LUX 20% | LUX 30% | LUX 40% |
|------------------|-----------|---------|---------|---------|---------|
| 1200 mm 18 watts | OFF STATE | 1.5 W   | 3.5 W   | 5.5 W   | 7.5 W   |