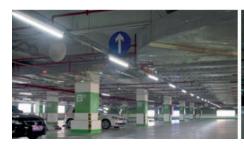

#### Application: car parking area, garages, corridors, warehouses, factories

18Watts 5500K-6000K