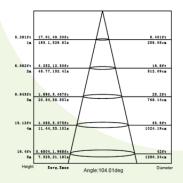

# Unique Design Microwave LED Sensor Tube

- 9 levels of adjustable brightness
- 5 levels of adjustable delaying time
- 180° rotation

| SPECIFICATIONS        |                                            |                     |                                          |  |  |  |
|-----------------------|--------------------------------------------|---------------------|------------------------------------------|--|--|--|
| Model                 | PQ-TUS-XXK-018W-120V-F-MW                  | LED                 | LUMENMAX                                 |  |  |  |
| Material              | Aluminum+PC cover                          | IP Rating           | IP67                                     |  |  |  |
| Color Temperature(K)  | 3000K-3500K / 4000K-4500K /<br>5000K-5500K | Power               | 18 W                                     |  |  |  |
| Rated Voltage         | AC100-240V, 50/60 Hz                       | Length              | 1200 mm                                  |  |  |  |
| THD                   | <20%                                       | Luminous Flux       | 1800 lm                                  |  |  |  |
| IP Rating             | IP50                                       | Luminous Efficiency | 100lm/w (125lm/w is optional)            |  |  |  |
| Operating Temperature | -40°C ~ +85°C                              | LED Driver          | Isolated driver with Rubycon capacitor   |  |  |  |
| CRI                   | ≥80                                        | Optional length:    | 600mm (10w), 900mm(15w),<br>1500mm (23w) |  |  |  |
| Power Factor          | >0.9                                       |                     |                                          |  |  |  |