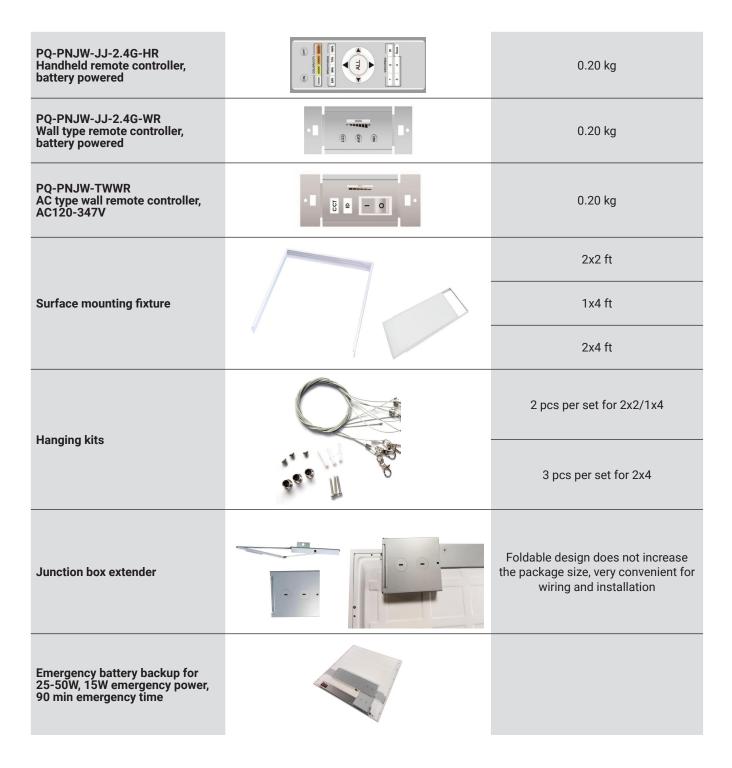

| LM             | LM80                          | Total harmonic distortion | <15%              |  |
| Lumens         | 125 lm/w                      | Beam angle                | 120°              |  |
| Shell material | White aluminum                |                           |                   |  |

| CCT TUNABLE MODELS | POWER<br>(WATTS) | SIZE<br>(FEET/mm)    | NET WT<br>(LBS) |
|--------------------|------------------|----------------------|-----------------|
| PQ-PNJW22-35W      | 35W              | 2x2<br>(603x603x30)  | 5               |
| PQ-PNJW14-35W      | 35W              | 1x4<br>(1213x303x30) | 5.5             |
| PQ-PNJW24-50W      | 50W              | 2x4<br>(1213x603x30) | 9.2             |

### Example: PQ-PNJW22-35W-UNIV

# BACKLIT LED PANEL

PQ-PNJW

ACCESSORIES