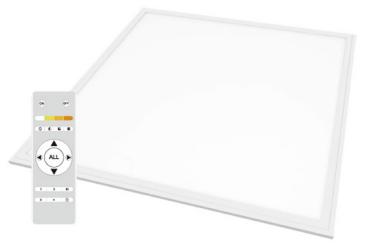

## PQ-PNJW

- Ideal replacement for traditional troffer with 80% energy saving
- No flicker, no dark spots, protects your eyes
- High quality LGP imported from Taiwan
- CCT adjustable
- Unlimited lights can be controlled by a remote
- Dimmable

# BACKLIT LED PANEL

PQ-PNJW

ACCESSORIES